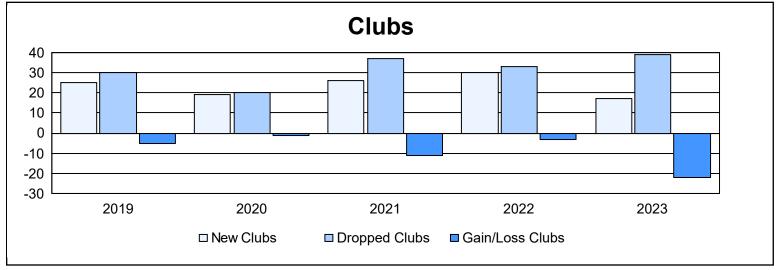

| Year      | New<br>Clubs | Dropped<br>Clubs | Gain/<br>Loss<br>Clubs | New<br>Members | Charter<br>Members | Reinstate<br>Members | Transfer<br>Members | Total<br>Member<br>Added | Total<br>Members<br>Dropped | Gain/<br>Loss<br>Members |
|-----------|--------------|------------------|------------------------|----------------|--------------------|----------------------|---------------------|--------------------------|-----------------------------|--------------------------|
| 2018-2019 | 25           | 30               | -5                     | 4,266          | 728                | 208                  | 43                  | 5,245                    | 5,496                       | -251                     |
| 2019-2020 | 19           | 20               | -1                     | 3,486          | 660                | 226                  | 78                  | 4,450                    | 5,152                       | -702                     |
| 2020-2021 | 26           | 37               | -11                    | 3,100          | 742                | 138                  | 34                  | 4,014                    | 4,257                       | -243                     |
| 2021-2022 | 30           | 33               | -3                     | 2,659          | 913                | 114                  | 59                  | 3,745                    | 4,320                       | -575                     |
| 2022-2023 | 17           | 39               | -22                    | 3,434          | 636                | 107                  | 48                  | 4,225                    | 5,083                       | -858                     |
| Average   | 23           | 32               | -8                     | 3,389          | 736                | 159                  | 52                  | 4,336                    | 4,862                       | -526                     |